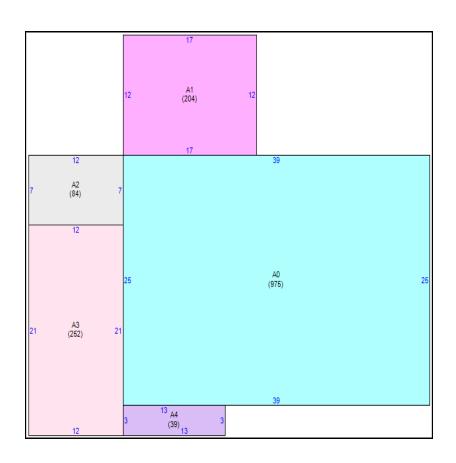

| Building     |               |            |                    |                |
|--------------|---------------|------------|--------------------|----------------|
| Building Use | Building Type | Year Built | Heated/Cooled SqFt | Auxiliary SqFt |
| Residential  | Single Family | 1968       | 975                | 375            |

| Measurements |                    |      |  |
|--------------|--------------------|------|--|
| Area         | Description        | SqFt |  |
| Α0           | Main Building      | 975  |  |
| A1           | Base Semi-Finished | 204  |  |
| A2           | Utility Finished   | 84   |  |
| А3           | Carport Finished   | 252  |  |
| A4           | Open Porch Unfin   | 39   |  |

## Sketch